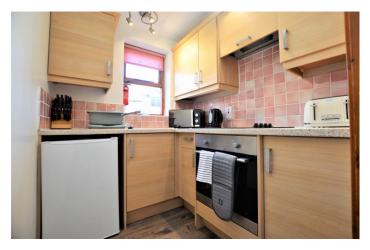

The accommodation is generously proportioned and comprises of porch entrance, a welcome addition with the fantastic walks available around the site, a large lounge/diner with rear access to a private patio area with views towards the viaduct. There is a modern galley kitchen with everything one would expect.