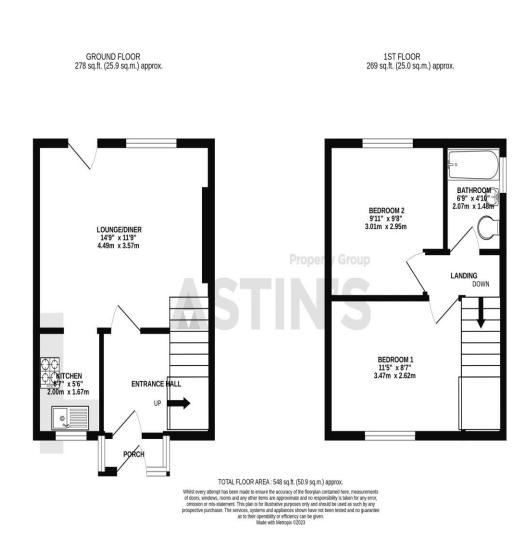

The accommodation is generously proportioned and comprises of porch entrance, a welcome addition with the fantastic walks available around the site, a large lounge/diner with rear access to a private patio area with views towards the viaduct. There is a modern galley kitchen with everything one would expect.

The first floor offers two double bedrooms and modern bathroom. There is private parking for the property close by.

The property is offered with no upward chain and can be purchased with ongoing bookings if desired.