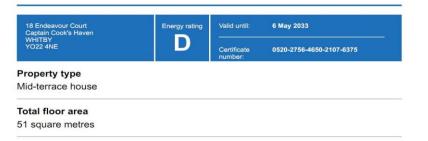

# Energy performance certificate (EPC)

#### Energy efficiency rating for this property

This property's current energy rating is D. It has the potential to be B.

See how to improve this property's energy performance.

#### https://find-energy-certificate.service.gov.uk/energy-certificate/0520-2756-4650-2107-6375

1/8

The energy efficiency rating is a measure of the overall efficiency of a home. The higher the rating the more efficient the home is and the lower the fuel bills will be.